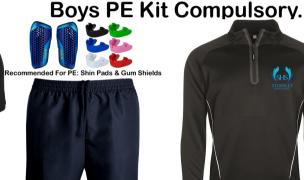

**Unisex Stopsley High School SPORTS POLO** Sizes: 22/24 -34/36" £14.50e Sizes: 38/40 -50/52" £16.50e

**Unisex Stopsley High School SPORTS SHORTS** 

Sizes: 22/24 -26/27" £12.00e Sizes: 28/30 – 42/44" £12.00e

**Unisex Stopsley High School** 1/4 Zip SPORTS JACKET Sizes: 22/24 -34/36" £20.00e Sizes: 38/40 - 50/52" £24.00e

**Unisex Stopsley High School SPORTS TRAINING PANTS** All Sizes £22.00 **Black Sports Socks** Jnr £6.00 Sen £6.00 pair

Fitted Stopsley High School **NEW SPORTS POLO** 

Sizes: 22/24 -34/36" £14.50e Sizes: 38/40 -50/52" £16.50e

**Female Stopsley High School NEW SPORTS SHORTS** 

Sizes: 22/24 -26/27" £12.00e Sizes: 28/30 - 42/44" £12.00e UNISEX POLO SHIRT OR SHORTS CAN ALSO BE WORN IF PREFERRED

Fitted Stopsley High School **Full Zip SPORTS JACKET** Sizes: 22/24 -34/36" £20.00e Sizes: 38/40 - 50/52" £24.00e

**Unisex Stopsley High School SPORTS TRAINING PANTS** All Sizes £22.00 **Black Sports Socks** Jnr £5.00 Sen £6.00 pair