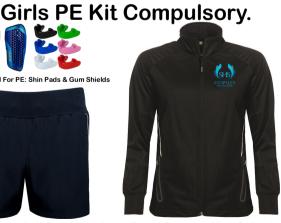

Fitted Stopsley High School **Full Zip SPORTS JACKET** Sizes: 22/24 -34/36" £20.00e Sizes: 38/40 - 50/52" £24.00e

**Unisex Stopsley High School SPORTS TRAINING PANTS** All Sizes £22.00 **Black Sports Socks** Jnr £5.00 Sen £6.00 pair