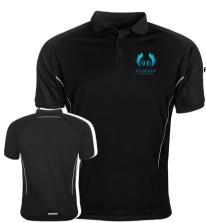

**Unisex Stopsley High School SPORTS POLO** Sizes: 22/24 -34/36" £14.50e Sizes: 38/40 -50/52" £16.50e

**Unisex Stopsley High School SPORTS SHORTS** 

Sizes: 22/24 -26/27" £12.00e Sizes: 28/30 – 42/44" £12.00e