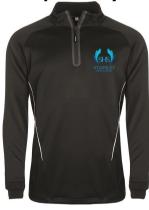

**Unisex Stopsley High School** 1/4 Zip SPORTS JACKET Sizes: 22/24 -34/36" £20.00e Sizes: 38/40 - 50/52" £24.00e

**Unisex Stopsley High School SPORTS TRAINING PANTS** All Sizes £22.00 **Black Sports Socks** Jnr £6.00 Sen £6.00 pair

Fitted Stopsley High School **Full Zip SPORTS JACKET** Sizes: 22/24 -34/36" £20.00e Sizes: 38/40 - 50/52" £24.00e

**Unisex Stopsley High School SPORTS TRAINING PANTS** All Sizes £22.00 **Black Sports Socks** Jnr £5.00 Sen £6.00 pair