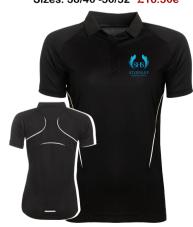

Fitted Stopsley High School **NEW SPORTS POLO** 

Sizes: 22/24 -34/36" £14.50e Sizes: 38/40 -50/52" £16.50e

**Female Stopsley High School NEW SPORTS SHORTS** 

Sizes: 22/24 -26/27" £12.00e Sizes: 28/30 - 42/44" £12.00e UNISEX POLO SHIRT OR SHORTS CAN ALSO BE WORN IF PREFERRED