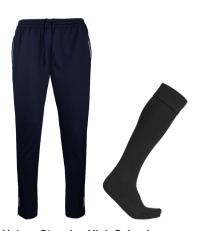

**Unisex Stopsley High School** 1/4 Zip SPORTS JACKET Sizes: 22/24 -34/36" £20.00e Sizes: 38/40 - 50/52" £24.00e

**Unisex Stopsley High School SPORTS TRAINING PANTS** All Sizes £22.00 **Black Sports Socks** Jnr £6.00 Sen £6.00 pair

Fitted Stopsley High School **Full Zip SPORTS JACKET** Sizes: 22/24 -34/36" £20.00e Sizes: 38/40 - 50/52" £24.00e

**Unisex Stopsley High School SPORTS TRAINING PANTS** All Sizes £22.00 **Black Sports Socks** Jnr £5.00 Sen £6.00 pair